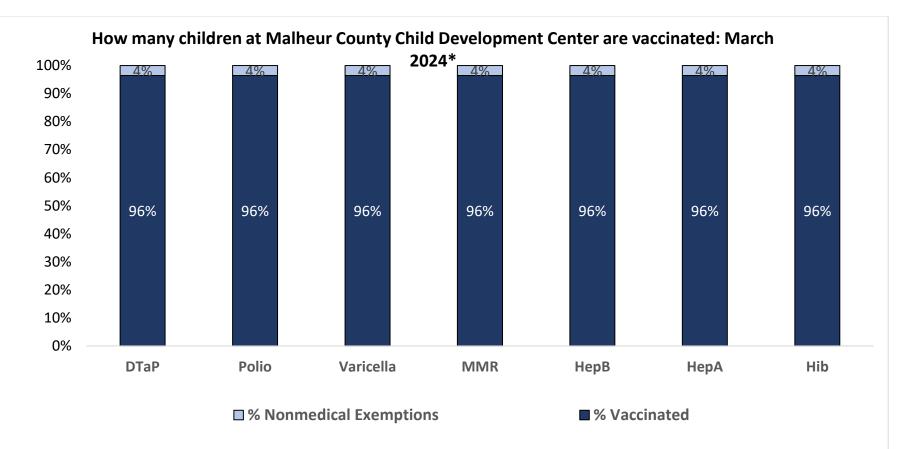

Number of children at the school\*\*: 168

Percent of children with no immunization or exemption record: 0%

Percent of children with a medical exemption for one or more vaccine(s): 0%

<sup>\*</sup> These numbers may not total 100% if some children have medical exemptions, or are incomplete or in process with immunizations but do not need an exemption because they are on schedule.

<sup>\*\*</sup>There is/are also 9 child(ren) 18 months of age or younger who are not required to be finished with their pre-school vaccines because of their age.