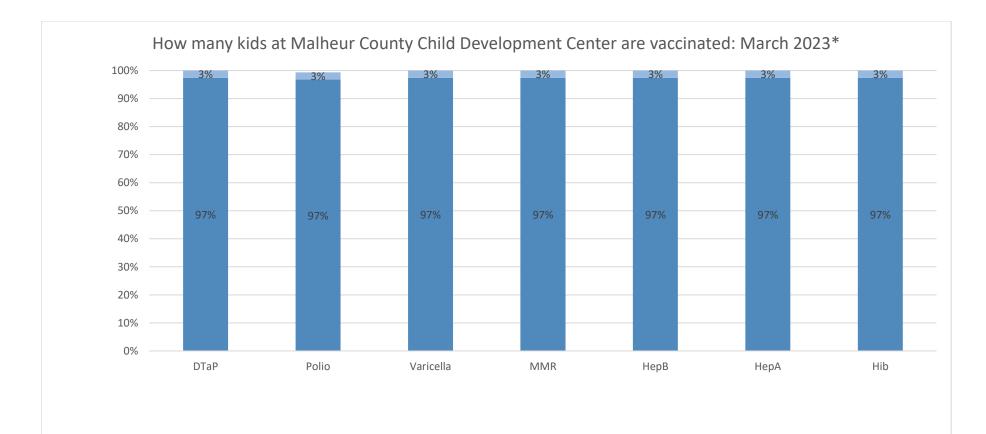

Number of children at the school\*\*:156Percent of children with no immunization or exemption record:0%Percent of children with a medical exemption for one or more vaccine(s):0%

\* These numbers may not total 100% if some children have medical exemptions, or are incomplete or in process with immunizations but do not need an exemption because they are on schedule.

\*\*There is/are also 0 child(ren) enrolled for whom immunizations are not required to be reported because their records are tracked by another site or they attend fewer than 5 days per year.

\*\*There is/are also 16 child(ren) 18 months of age or younger who are not required to be finished with their pre-school vaccines because of their age.

■ % Vaccinated ■ % Nonmedical Exemptions